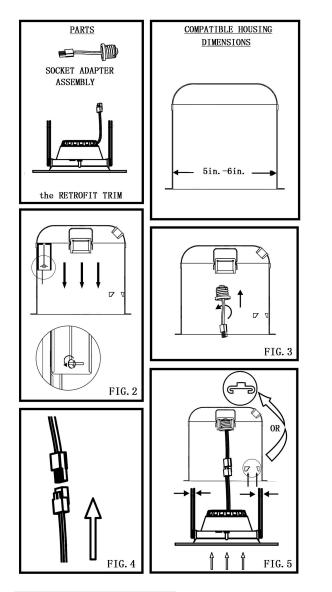

### **Installation Instructions**

Step 1: Twist adaptor into socket.

Step 2: Insert male connector into female connector.

Step 3: Insert LED trim.