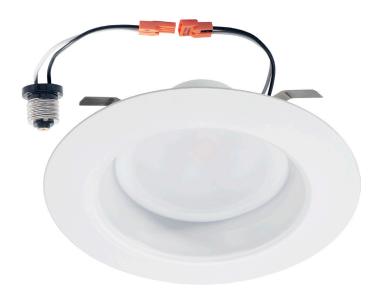

## **Technical Specifications**

| Size:          | 7.3" L x 2.5" D               |
|----------------|-------------------------------|
| Watts:         | 12W                           |
| Lumen:         | 1000lm                        |
| CCT:           | 2700K   3000K   4000K   5000K |
| Voltage:       | 120VAC                        |
| Dimmable:      | Yes                           |
| Beam Angle:    | 104°                          |
| CRI:           | »90                           |
| PF:            | ×0.95                         |
| IP Rate:       | IP42                          |
| Housing Color: | White                         |
| Lifespan:      | 50,000 hours                  |

### **Installation Instructions**

Step 1: Twist adaptor into socket.

Step 2: Insert male connector into female connector.

Step 3: Insert LED trim.