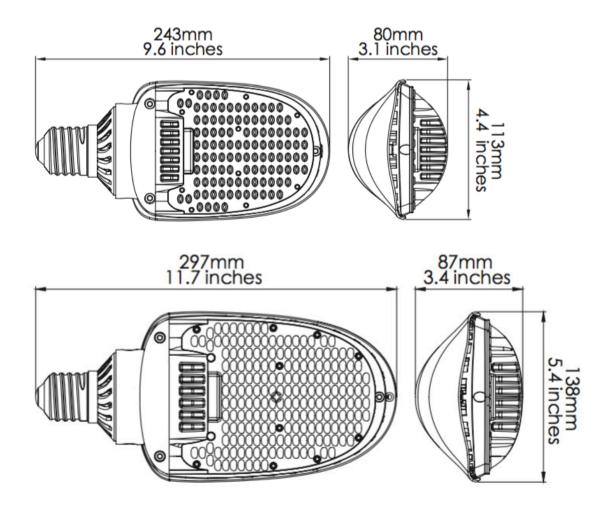

## **Dimensional Diagrams (in.)**

\*Denotes DLC Qualified

SES-CLH-27W1-E 5000 SES-CLH-36W1-E 5000 SES-CLH-54W1-E 5000 SES-CLH-75W1-E 4000\* SES-CLH-75W1-E 5000\* SES-CLH-95W1-E 5000 SES-CLH-115W1-E 4000\* SES-CLH-115W1-E 5000\*