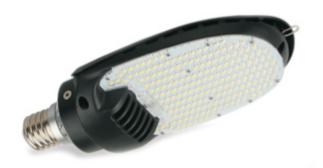

## **LED RETROFIT KIT**

**SERIES** 

**SES-CLH** 

27W | 36W | 54W 75W | 95W | 115W

## **Features**

SARIN Energy is proud of its new high power LED Retrofit kit series which is a revolutionary product series that adopts the high quality LEDs to directly replace traditional lighting, and it is suitable for retrofitting parking lots, shoebox lights, streetlights, floodlights, and wall packs.