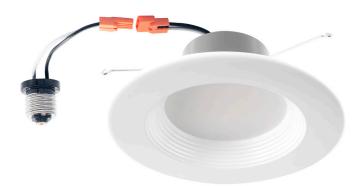

## **Technical Specifications**

| Size:           | 7.3" L x 7.3" W x 3" D        |
|-----------------|-------------------------------|
| Watts:          | 15W                           |
| Lumen:          | 1,100lm                       |
| Adjustable CCT: | 2700K + 3000K + 4000K + 5000K |
| Voltage:        | AC120V                        |
| Dimmable:       | TRIAC                         |
| CRI:            | >90                           |
| PF:             | >0.9                          |
| IP Rate:        | IP43                          |
| Materials:      | Iron, PC                      |
| Housing Color:  | White, Frosted                |
| Lifespan:       | 50,000 hours                  |

## Features

LED Downlights are safe to use in damp locations that rarely have direct water contact, such as bathrooms and awnings. These Lights can be easily converted and installed from below the ceiling without removing old fixtures. LED Downlights are perfect for homes, hotels, and offices. This light has four optional color temperatures that can be adjusted with a switch on the back.