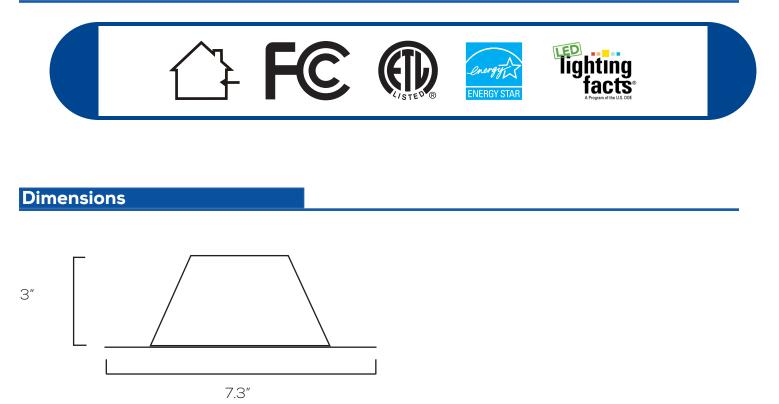

## **Technical Specifications**

| Size:           | 7.3" L x 7.3" W x 3" D        |
|-----------------|-------------------------------|
| Watts:          | 15W                           |
| Lumen:          | 1,100lm                       |
| Adjustable CCT: | 2700K + 3000K + 4000K + 5000K |
| Voltage:        | AC120V                        |
| Dimmable:       | TRIAC                         |
| CRI:            | >90                           |
| PF:             | >0.9                          |
| IP Rate:        | IP43                          |
| Materials:      | Iron, PC                      |
| Housing Color:  | White, Frosted                |
| Lifespan:       | 50,000 hours                  |