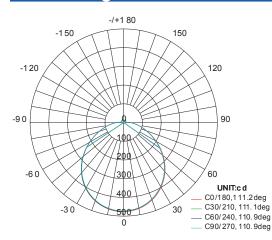

|
| Qualifications: | UL   DLC   FCC                 |
| CRI:            | ≥80                            |
| PF:             | 0.9                            |
| Lifespan:       | 30,000 hours                   |





#### Features

SARIN Energy is proud of its high-quality LED Flush Mount Series. This revolutionary product adopts the latest technology, replacing traditional lighting with energy efficient LEDs. With a variety of sizes from which to choose, they feature a quality-grade appearance, no glare and high transmittance. These fixtures are suitable for broad applications and will provide significant energy savings throughout the product's lifetime of over 30,000 hours.



### Dimensional Diagrams (in.)

#### **SES-11CLUN**



#### SES-14CLUN



## Isolux Diagrams





## **Model Numbers**

#### SES-11CLUN-6000-15

#### SES-14CLUN-6000-18