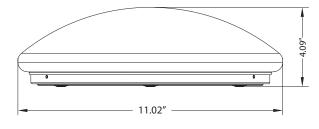

### Dimensional Diagrams (in.)

#### **SES-11CLUN**

# Technical Specifications

| Watts:          | 15W   18W                      |
|-----------------|--------------------------------|
| Size:           | Ø11.02″X4.09″<br>Ø13.78″X4.13″ |
| Lumen Output:   | 1000lm   1600lm                |
| CCT:            | 5000K   6000K                  |
| Voltage:        | AC100-240V 50Hz                |
| Beam Angle:     | 120°                           |
| Qualifications: | UL   DLC   FCC                 |
| CRI:            | ≥80                            |
| PF:             | 0.9                            |
| Lifespan:       | 30,000 hours                   |