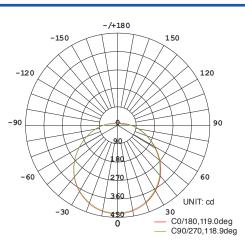

|
| Qualifications: | UL   DLC   FCC                 |
| CRI:            | ≥80                            |
| PF:             | 0.9                            |
| Lifespan:       | 30,000 hours                   |





#### Features

SARIN Energy is proud of its high-quality LED Flush Mount Series. This revolutionary product adopts the latest technology, replacing traditional lighting with energy efficient LEDs. With a variety of sizes from which to choose, they feature a quality-grade appearance, no glare and high transmittance. These fixtures are suitable for broad applications and will provide significant energy savings throughout the product's lifetime of over 30,000 hours.



### Dimensional Diagrams (in.)

#### **SES-11CLUN**



#### SES-14CLUN



## Isolux Diagrams





## **Model Numbers**

#### SES-11CLUN-6000-15

#### SES-14CLUN-6000-18