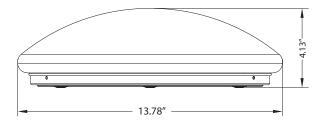

### Dimensional Diagrams (in.)

#### SES-14CLUN

# Technical Specifications

| Watts:          | 15W   18W                      |
|-----------------|--------------------------------|
| Size:           | Ø11.02″X4.09″<br>Ø13.78″X4.13″ |
| Lumen Output:   | 1000lm   1600lm                |
| CCT:            | 5000K   6000K                  |
| Voltage:        | AC100-240V 50Hz                |
| Beam Angle:     | 120°                           |
| Qualifications: | UL   DLC   FCC                 |
| CRI:            | ≥80                            |
| PF:             | 0.9                            |
| Lifespan:       | 30,000 hours                   |