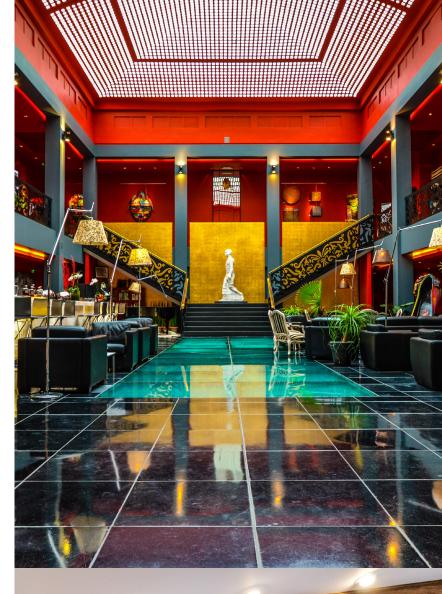

#### Features

PAR30D LED bulbs are intended only for indoor use. These lights are brighter than typical PAR30 bulbs and ideal for when you need strong directional light. PAR30D LEDs are perfect for stores, garages, offices, hotels, jewelry stores and more.