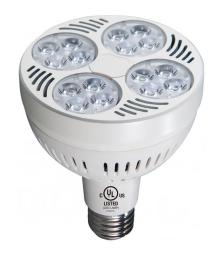

# **LED HIGH-POWERED PAR30 BULB**

**SERIES** 

## **SES-PAR30D**

# **Technical Specifications**

3.7" Ø x 4.7" H Size:

35W Watts:

Lumen: 2,300-3,200lm

5000K CCT:

Voltage: AC100-277V

Dimmable: Yes

Beam Angle: 45°

E26 Base:

CRI: 80

PF: >0.9

IP20 IP Rate:

Materials: Aluminum, Glass

Housing Color: White, Clear

Lifespan: 50,000 hours

#### Features

PAR30D LED bulbs are intended only for indoor use. These lights are brighter than typical PAR30 bulbs and ideal for when you need strong directional light. PAR30D LEDs are perfect for stores, garages, offices, hotels, jewelry stores and more.