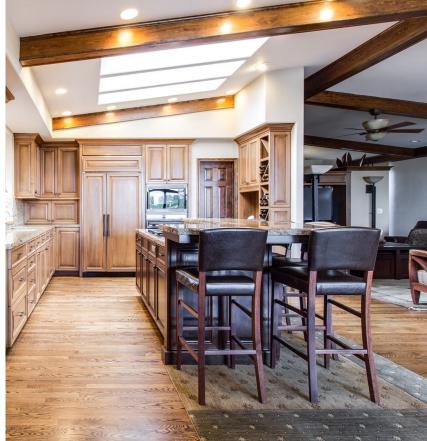

#### Features

PAR30D LED bulbs are intended only for indoor use. These lights are brighter than typical PAR30 bulbs and ideal for when you need strong directional light. PAR30D LEDs are perfect for stores, garages, offices, hotels, jewelry stores and more.