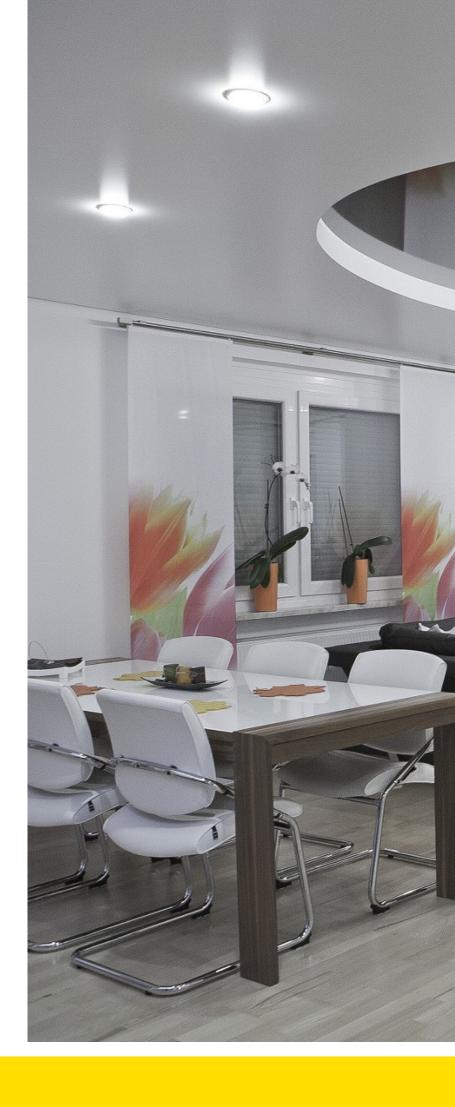

#### Features

LED Gimbal Downlights are safe for damp locations such as bathrooms. These lights are intended only for indoor use. LED Gimbal Downlights are perfect for homes, schools, and hotels. You can easily adjust the beam angle by tilting the lens. A switch allows you to change between three color temperatures.