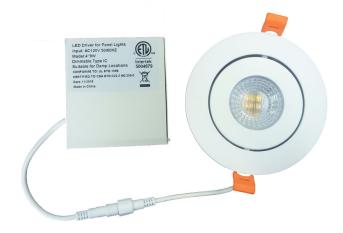

## **Technical Specifications**

Size: 4.7" L x 4.7" W x 1.2" D

Watts: 9W

Lumen: 900lm

Adjustable CCT: 3000K + 4000K + 5000K

Voltage: AC100 - 277V

Dimmable: TRIAC

Beam Angle: 38° Beam, 20° Tilt

CRI: 85

PF: 0.95

IP44 IP Rate:

Materials: Aluminum

Housing Color: White, Clear

Lifespan: 50,000 hours

#### Features

LED Gimbal Downlights are safe for damp locations such as bathrooms. These lights are intended only for indoor use. LED Gimbal Downlights are perfect for homes, schools, and hotels. You can easily adjust the beam angle by tilting the lens. A switch allows you to change between three color temperatures.