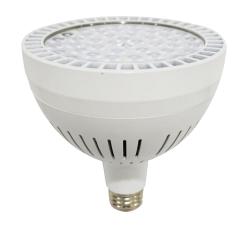

# **LED HIGH-POWERED PAR38 BULB**

**SERIES** 

### SES-PAR38

## **Technical Specifications**

4.7" Ø x 5.3" H Size:

Watts: 60W

Lumen: 4,800-5,200lm

5000K CCT:

Voltage: AC100-277V

Dimmable: No

Beam Angle: 45°

E26 Base:

CRI: 80

PF: >0.9

IP Rate: IP20

Materials: Aluminum, Glass

Housing Color: White, Clear

50,000 hours Lifespan: