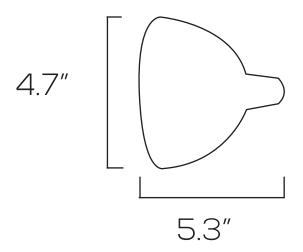

## **Technical Specifications**

4.7" Ø x 5.3" H Size:

Watts: 60W

Lumen: 4,800-5,200lm

5000K CCT:

Voltage: AC100-277V

Dimmable: No

Beam Angle: 45°

#### **Dimensions**