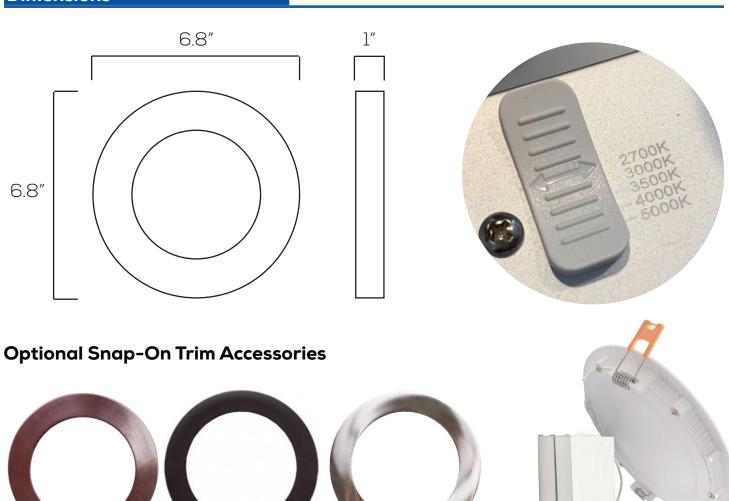

## **Technical Specifications**

6.8" L x 6.8" W x 1" D Size:

Watts: 14W

1,100lm Lumen:

2700K + 3000K + 3500K + 4000K + 5000K CCT:

Voltage: AC120V (50/60Hz)

Dimmable: TRIAC

Beam Angle: 120°

#### **Dimensions**