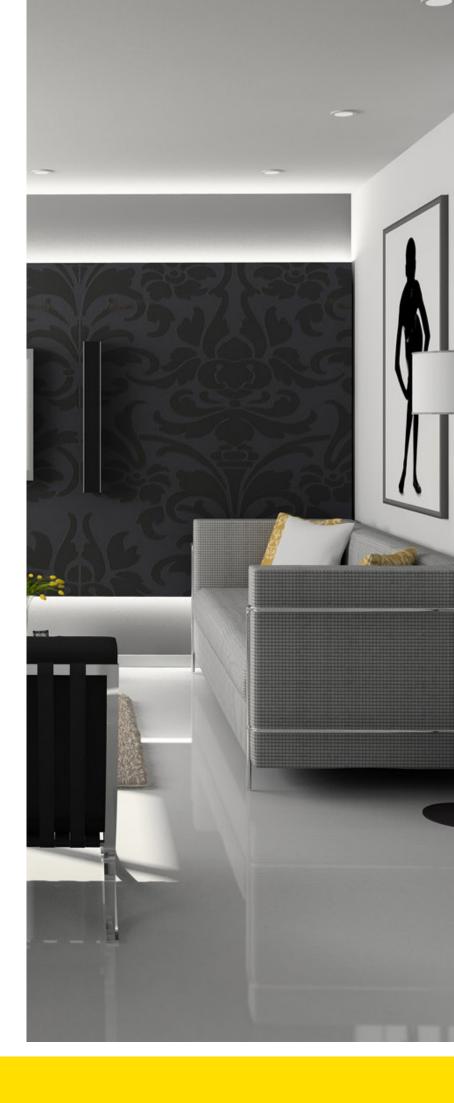

#### **Features**

LED Slim Downlights can be safe to use in damp locations that rarely have direct water contact, such as bathrooms and awnings. Extremely thin for tight locations and no housing or additional hardware is required. This driver has a switch for 5 different color temperatures. The junction box is included for easy installation. LED Downlights are perfect for gas stations, hotels, and offices.