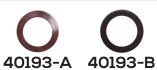

### **Model Numbers**

Bronze (BR)

10193: SES-SDL6-CCT-14

Black (BL)

Brushed Nickel (BN)