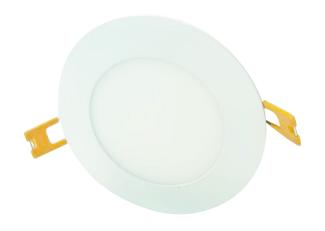

## **Technical Specifications**

6.8" L x 6.8" W x 1" D Size:

Watts: 14W

1,100lm Lumen:

2700K + 3000K + 3500K + 4000K + 5000K CCT:

Voltage: AC120V (50/60Hz)

Dimmable: TRIAC

Beam Angle: 120°

CRI: >80

PF: >0.9

IP44 IP Rate:

Materials: Aluminum, PC

Housing Color: White

Optional Trim: Silver, Black, Brushed Nickel

Lifespan: 50,000 hours

#### **Features**

LED Slim Downlights can be safe to use in damp locations that rarely have direct water contact, such as bathrooms and awnings. Extremely thin for tight locations and no housing or additional hardware is required. This driver has a switch for 5 different color temperatures. The junction box is included for easy installation. LED Downlights are perfect for gas stations, hotels, and offices.