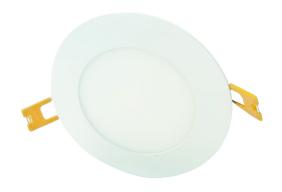

# **Technical Specifications**

4.8" L x 4.8" W x 1" D Size:

9W Watts:

700lm Lumen:

2700K + 3000K + 3500K + 4000K + 5000K CCT:

AC120V (50/60Hz) Voltage:

TRIAC Dimmable:

Beam Angle: 120°

CRI: >80

PF: >0.9

IP Rate: IP44

Materials: Aluminum, PC

Housing Color: White

Optional Trim: Silver, Black, Brushed Nickel

Lifespan: 50,000 hours

#### **Features**

LED Slim Downlights can be safe to use in damp locations that rarely have direct water contact, such as bathrooms and awnings. Extremely thin for tight locations and no housing or additional hardware is required. This driver has a switch for 5 different color temperatures. The junction box is included for easy installation. LED Downlights are perfect for gas stations, hotels, and offices.