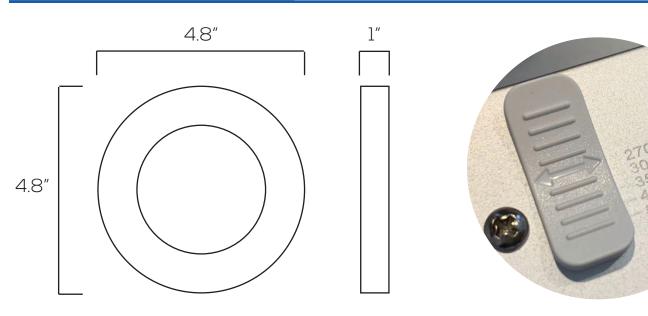

# **Technical Specifications**

4.8" L x 4.8" W x 1" D Size:

9W Watts:

700lm Lumen:

2700K + 3000K + 3500K + 4000K + 5000K CCT:

AC120V (50/60Hz) Voltage:

TRIAC Dimmable:

Beam Angle: 120°

#### **Dimensions**