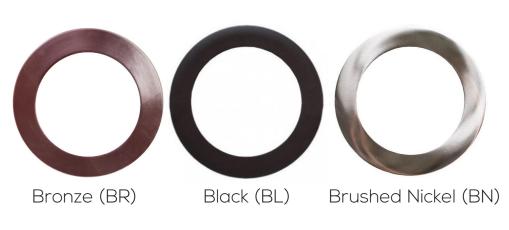

CRI: >80

PF: >0.9

IP Rate: IP44

Materials: Aluminum, PC

Housing Color: White

Optional Trim: Silver, Black, Brushed Nickel

Lifespan: 50,000 hours

### **Optional Snap-On Trim Accessories**