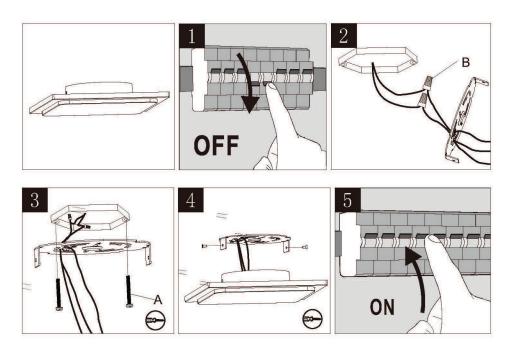

# **LED CEILING LAMP SERIES**

## SES-CL-18803



## **Technical Specifications**

9.8" W x 9.8" L x 2" H Size:

Watts: 20W

Lumen: 1200lm

CCT: 3000K | 4000K | 5000K

120V Voltage:

Dimmable: No

CRI: >90

IP Rate: IP65

Materials: Painted Aluminum, PC

Housing Color: Dark Gray, Silver Gray

Lifespan: 30,000 hours













### Features

SARIN Energy is proud of its high-quality LED Ceiling Lamp Series. This revolutionary product adopts the latest technology, replacing traditional bulbs with energy efficient LEDs. These are widely used in the lighting of homes, hotels, office and other commercial spaces. These fixtures are suitable for a variety of applications and will provide significant energy savings.



### **Installation Instructions**





### **Model Numbers**