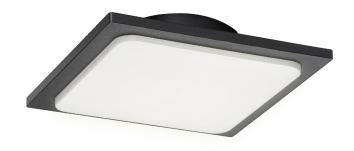

## **Technical Specifications**

9.8" W x 9.8" L x 2" H Size:

Watts: 20W

Lumen: 1200lm

CCT: 3000K | 4000K | 5000K

120V Voltage:

Dimmable: No

CRI: >90

IP Rate: IP65

Materials: Painted Aluminum, PC

Housing Color: Dark Gray, Silver Gray

Lifespan: 30,000 hours