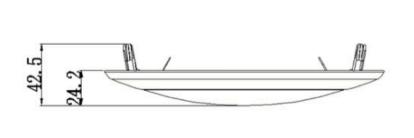

## **LED DISK LIGHT**

**SERIES** 

**SES-DISC** 

15W



## **Technical Specifications**

Watts: 15W

Size: See Reverse

Lumen Output: 1100lm

Warm White | 3000K CCT: Natural White | 4000K

Cool White | 5000K

ETL | cETL | ES-2.0

Voltage: 120Vac, 60Hz

CRI: >80Ra

IP Rate: IP20

Qualifications:

Lifespan: 50,000 hours

Options: Dimmable, Triac













## Features

SARIN Energy is proud of its high efficient LED Disk Light. This revolutionary product adopts the latest technology, replacing traditional lights with energy-efficient LEDs. These lights are suitable for broad applications and will reduce energy bills to provide significant energy savings.



## Dimensional Diagrams (in.)