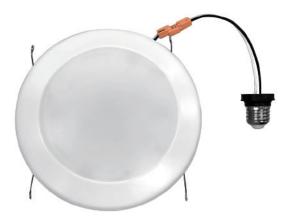

## **LED DISK LIGHT**

**SERIES** 

**SES-DISC** 

15W

## **Technical Specifications**

Watts: 15W

Size: See Reverse

Lumen Output: 1100lm

Warm White | 3000K CCT: Natural White | 4000K

Cool White | 5000K

ETL | cETL | ES-2.0

Voltage: 120Vac, 60Hz

## Features

SARIN Energy is proud of its high efficient LED Disk Light. This revolutionary product adopts the latest technology, replacing traditional lights with energy-efficient LEDs. These lights are suitable for broad applications and will reduce energy bills to provide significant energy savings.