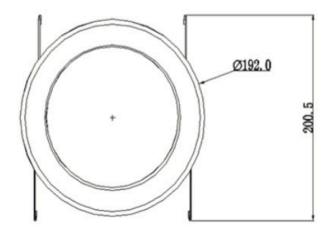

## **LED DISK LIGHT**

**SERIES** 

**SES-DISC** 

15W



## **Technical Specifications**

Watts: 15W

Size: See Reverse

Lumen Output: 1100lm

Warm White | 3000K CCT: Natural White | 4000K

Cool White | 5000K

ETL | cETL | ES-2.0

Voltage: 120Vac, 60Hz

CRI: >80Ra

IP Rate: IP20

Qualifications:

Lifespan: 50,000 hours

Options: Dimmable, Triac













## Features

SARIN Energy is proud of its high efficient LED Disk Light. This revolutionary product adopts the latest technology, replacing traditional lights with energy-efficient LEDs. These lights are suitable for broad applications and will reduce energy bills to provide significant energy savings.



## Dimensional Diagrams (in.)