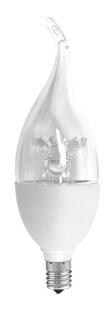

# **LED CANDLE LIGHT SERIES**

SES-B11 4W, 6W

# **Technical Specifications**

4W | 6W Watts:

Size: Ø1.42"X5.31"

300lm, 450lm Lumen Output:

Warm White | 3000K CCT: Cool White | 6500K

AC100-277V | 50-60Hz Voltage:

Beam Angle: 360°

Certifications: UL|ES|FCC

E12 | E14 | E17 Base:

CRI: ≥80

PF: >0.9

Lifespan: 25,000 hours

#### Features

SARIN Energy is proud of its high-quality LED Candle Light series. This revolutionary product adopts the latest technology, replacing traditional bulbs with energy-efficient LEDs. These beautifully designed bulbs are suitable for broad applications and will reduce energy bills to provide significant energy savings.