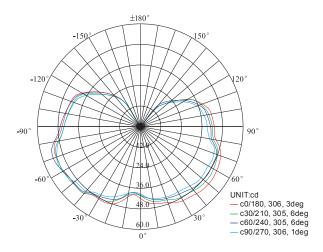

# **LED CANDLE LIGHT SERIES**

SES-B11 4W, 6W



# **Technical Specifications**

4W | 6W Watts:

Size: Ø1.42"X5.31"

300lm, 450lm Lumen Output:

Warm White | 3000K CCT: Cool White | 6500K

AC100-277V | 50-60Hz Voltage:

Beam Angle: 360°

Certifications: UL|ES|FCC

E12 | E14 | E17 Base:

CRI: ≥80

PF: >0.9

Lifespan: 25,000 hours













#### Features

SARIN Energy is proud of its high-quality LED Candle Light series. This revolutionary product adopts the latest technology, replacing traditional bulbs with energy-efficient LEDs. These beautifully designed bulbs are suitable for broad applications and will reduce energy bills to provide significant energy savings.









## Dimensional Diagrams (in.)



### Isolux Diagrams



#### **Model Numbers**

BL-B11-4W-5000K BL-B11-4W-3000K BL-B11-6W-3000K