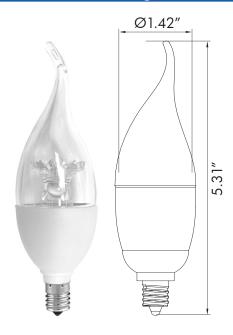

# **Technical Specifications**

4W | 6W Watts:

Size: Ø1.42"X5.31"

300lm, 450lm Lumen Output:

Warm White | 3000K CCT: Cool White | 6500K

AC100-277V | 50-60Hz Voltage:

Beam Angle: 360°

Certifications: UL|ES|FCC

## Dimensional Diagrams (in.)