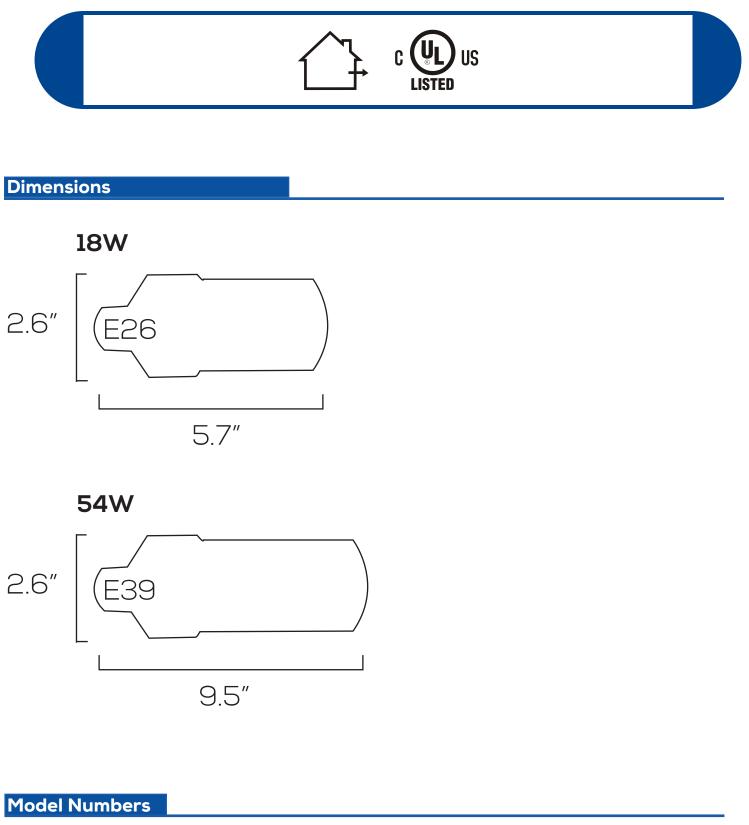

## SES-CLW07E

| Technical Specifications |                               |
|--------------------------|-------------------------------|
| Size:                    | See Reverse                   |
| Watts:                   | 18W   54W                     |
| Lumen:                   | 2,610lm   8,100lm             |
| CCT:                     | 3000K   4000K   5000K   5700K |
| Voltage:                 | AC100-277V                    |
| Dimmable:                | No                            |
| Beam Angle:              | 360°                          |
| Base:                    | 18W: E26   54W: E39           |
| CRI:                     | >80                           |
| PF:                      | >0.9                          |
| IP Rate:                 | IP65                          |
| Materials:               | Aluminum, PC                  |
| Housing Color:           | White, Silver, Custom, Clear  |
| Lifespan:                | 50,000 hours                  |