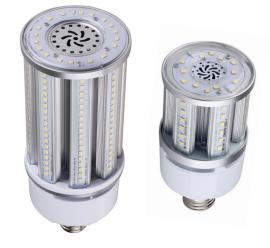

## SES-CLW07E

| Technical Specifications |                               |
|--------------------------|-------------------------------|
| Size:                    | See Reverse                   |
| Watts:                   | 18W   54W                     |
| Lumen:                   | 2,610lm   8,100lm             |
| CCT:                     | 3000K   4000K   5000K   5700K |
| Voltage:                 | AC100-277V                    |
| Dimmable:                | No                            |
| Beam Angle:              | 360°                          |
| Base:                    | 18W: E26   54W: E39           |
| CRI:                     | >80                           |
| PF:                      | >0.9                          |
| IP Rate:                 | IP65                          |
| Materials:               | Aluminum, PC                  |
| Housing Color:           | White, Silver, Custom, Clear  |
| Lifespan:                | 50,000 hours                  |

## Features

LED Corn Lamps are commonly used to replace HID lamps and metal halide bulbs. These lamps are not waterproof and should only be used outside if they have a water-tight casing. LED Corn Lamps are perfect for gas stations, hospitals, and office buildings.