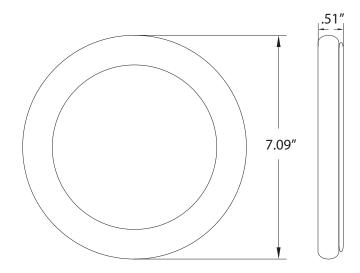

# **LED ROUND PANEL**

**SERIES** 

**SES-RPWV** 

11\W



## **Technical Specifications**

11W Watts:

Ø7.09X.51" Size:

Lumen Output: 1066lm

CCT: Cool White | 5000K

AC90-277V Voltage:

Beam Angle: 120°

Certifications: UL | FCC

>72 CRI:

30,000 hours Lifespan:













#### **Features**

SARIN Energy is proud of its high-quality LED Round Panel Series. This revolutionary product adopts the latest technology, replacing traditional bulbs with energy efficient LEDs. These fixtures are suitable for broad applications and will provide significant energy savings throughout the product's lifetime of over 30,000 hours.





### Dimensional Diagrams (in.)



### **Isolux Diagrams**



#### **Model Numbers**

SES-RPWV-5000-11