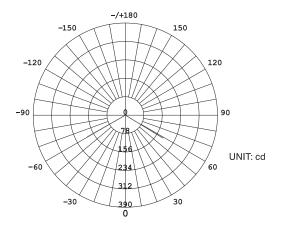

# **LED ROUND PANEL**

**SERIES** 

**SES-RPWV** 

11\W



## **Technical Specifications**

11W Watts:

Ø7.09X.51" Size:

Lumen Output: 1066lm

CCT: Cool White | 5000K

AC90-277V Voltage:

Beam Angle: 120°

Certifications: UL | FCC

>72 CRI:

30,000 hours Lifespan:













#### **Features**

SARIN Energy is proud of its high-quality LED Round Panel Series. This revolutionary product adopts the latest technology, replacing traditional bulbs with energy efficient LEDs. These fixtures are suitable for broad applications and will provide significant energy savings throughout the product's lifetime of over 30,000 hours.





### Dimensional Diagrams (in.)



### **Isolux Diagrams**



#### **Model Numbers**

SES-RPWV-5000-11