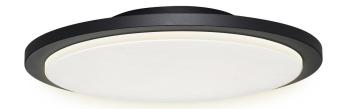

## **Technical Specifications**

11.8" D x 2" H Size:

20W Watts:

Lumen: 1500lm

CCT: 3000K | 4000K | 5000K

120V Voltage:

Dimmable: No

CRI: >90

IP Rate: IP65

Materials: Painted Aluminum, PC

Housing Color: Dark Gray, Silver Gray

Lifespan: 30,000 hours