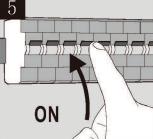

# **LED CEILING LAMP SERIES**

### SES-CL-18903



## **Technical Specifications**

11.8" D x 2" H Size:

20W Watts:

Lumen: 1500lm

CCT: 3000K | 4000K | 5000K

120V Voltage:

Dimmable: No

CRI: >90

IP Rate: IP65

Materials: Painted Aluminum, PC

Housing Color: Dark Gray, Silver Gray

Lifespan: 30,000 hours













#### Features

SARIN Energy is proud of its high-quality LED Ceiling Lamp Series. This revolutionary product adopts the latest technology, replacing traditional bulbs with energy efficient LEDs. These are widely used in the lighting of homes, hotels, office and other commercial spaces. These fixtures are suitable for a variety of applications and will provide significant energy savings.









#### **Installation Instructions**











#### **Model Numbers**