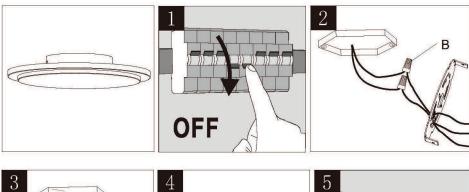

# **LED CEILING LAMP SERIES**

### SES-CL-18903



## **Technical Specifications**

11.8" D x 2" H Size:

20W Watts:

Lumen: 1500lm

CCT: 3000K | 4000K | 5000K

120V Voltage:

Dimmable: No

CRI: >90

IP Rate: IP65

Materials: Painted Aluminum, PC

Housing Color: Dark Gray, Silver Gray

Lifespan: 30,000 hours













#### Features

SARIN Energy is proud of its high-quality LED Ceiling Lamp Series. This revolutionary product adopts the latest technology, replacing traditional bulbs with energy efficient LEDs. These are widely used in the lighting of homes, hotels, office and other commercial spaces. These fixtures are suitable for a variety of applications and will provide significant energy savings.









#### **Installation Instructions**











#### **Model Numbers**