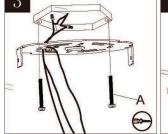

# **LED CEILING LAMP SERIES**

### SES-CL-18903



## **Technical Specifications**

11.8" D x 2" H Size:

20W Watts:

Lumen: 1500lm

CCT: 3000K | 4000K | 5000K

120V Voltage:

Dimmable: No

CRI: >90

IP Rate: IP65

Materials: Painted Aluminum, PC

Housing Color: Dark Gray, Silver Gray

Lifespan: 30,000 hours













#### Features

SARIN Energy is proud of its high-quality LED Ceiling Lamp Series. This revolutionary product adopts the latest technology, replacing traditional bulbs with energy efficient LEDs. These are widely used in the lighting of homes, hotels, office and other commercial spaces. These fixtures are suitable for a variety of applications and will provide significant energy savings.









#### **Installation Instructions**











#### **Model Numbers**