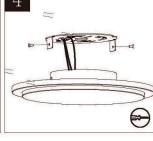

# **LED CEILING LAMP SERIES**

### SES-CL-18903



## **Technical Specifications**

11.8" D x 2" H Size:

20W Watts:

Lumen: 1500lm

CCT: 3000K | 4000K | 5000K

120V Voltage:

Dimmable: No

CRI: >90

IP Rate: IP65

Materials: Painted Aluminum, PC

Housing Color: Dark Gray, Silver Gray

Lifespan: 30,000 hours













#### Features

SARIN Energy is proud of its high-quality LED Ceiling Lamp Series. This revolutionary product adopts the latest technology, replacing traditional bulbs with energy efficient LEDs. These are widely used in the lighting of homes, hotels, office and other commercial spaces. These fixtures are suitable for a variety of applications and will provide significant energy savings.









#### **Installation Instructions**











#### **Model Numbers**