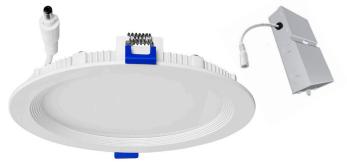

#### Features

LED Slim Downlights are safe to use in damp locations that rarely have direct water contact, such as bathrooms and awnings. Extremely thin for tight locations and no housing or additional hardware is required. The junction box is included for easy installation. LED Downlights are perfect for gas stations, hotels, and offices.

### Model Numbers

SES-SDL8-5000-25SES-SDL8-4000-25SES-SDL8-6000-25SES-SDL8-2700-25