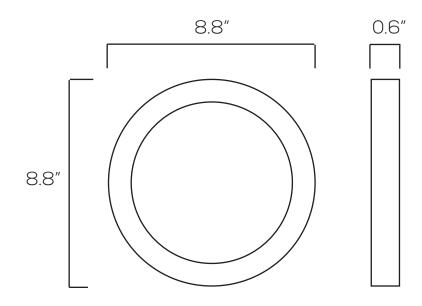

# **Technical Specifications**

| Size:          | 8.8" L x 8.8" W x .6" D       |
|----------------|-------------------------------|
| Watts:         | 25W                           |
| Lumen:         | 2000lm                        |
| CCT:           | 2700K   4000K   5000K   6000K |
| Voltage:       | AC100-277V (50/60Hz)          |
| Dimmable:      | Yes                           |
| Beam Angle:    | 110°                          |
| CRI:           | >82                           |
| PF:            | 0.95                          |
| IP Rate:       | IP42                          |
| Materials:     | Aluminum                      |
| Housing Color: | White, Nickel, Black          |
| Lifespan:      | 50,000 hours                  |

### Dimensions