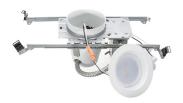

### **Installation Instructions**

Step 1: Twist adaptor into socket.

Step 2: Insert male connector into female connector.

Step 3: Insert LED trim.