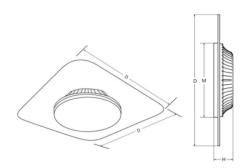

#### **Dimensions**

|     | Dimension D | Dimension H | Dimension M |
|-----|-------------|-------------|-------------|
|     | inch [mm]   | inch [mm]   | inch [mm]   |
| 12W | 11.4" [290] | 1.65" [42]  | 6.42" [163] |
| 18W | 14.6" [370] | 1.81" [46]  | 8.35" [212] |
| 24W | 16.5" [420] | 1.81" [46]  | 8.35" [212] |

|     | Dimension D | Dimension H | Dimension M |
|-----|-------------|-------------|-------------|
|     | inch [mm]   | inch [mm]   | inch [mm]   |
| 12W | 11.3" [288] | 1.65" [42]  | 11.3" [288] |
| 18W | 13.8" [350] | 1.81" [46]  | 13.8" [350] |
| 24W | 15.4" [390] | 1.81" [46]  | 15.4" [390] |