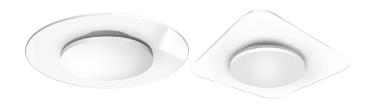

#### **Features**

These Transparent Ceiling Lights can be easily mounted to common interior surfaces, and are not limited to just ceilings. The cover can be replaced to change the color from white to orange, red or gray. The disk is transparent with a tiny dot matrix to help disperse the light. Best of all, the PMMA material of the disk will ensure the fixture won't turn yellow or dull.

### **Model Numbers**

**10183**: SES-CLWLT-18-3000R **10185**: SES-CLWLT-18-3000S **40183-A**: Red Cover

**10184**: SES-CLWLT-18-5000R **10186**: SES-CLWLT-18-5000S **40183-B**: Gray Cover

**40183-C**: Orange Cover