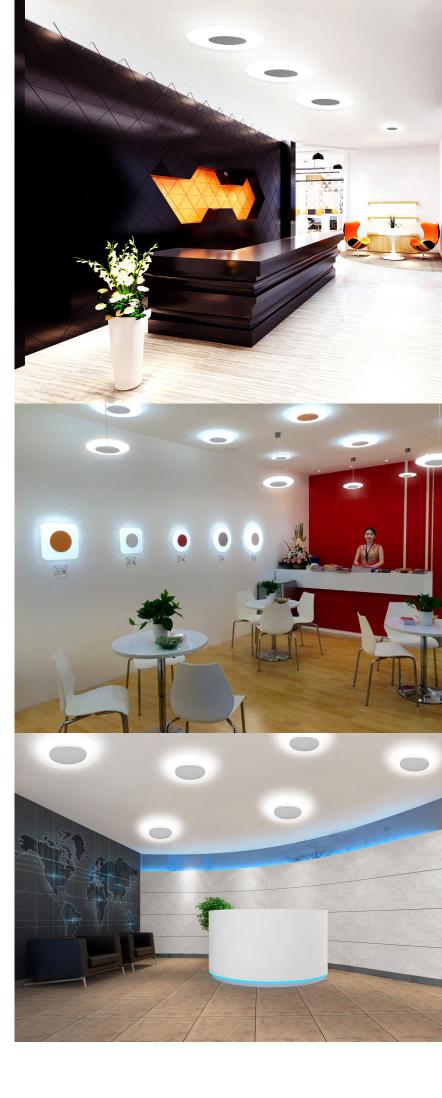

#### **Features**

These Transparent Ceiling Lights can be easily mounted to common interior surfaces, and are not limited to just ceilings. The cover can be replaced to change the color from white to orange, red or gray. The disk is transparent with a tiny dot matrix to help disperse the light. Best of all, the PMMA material of the disk will ensure the fixture won't turn yellow or dull.