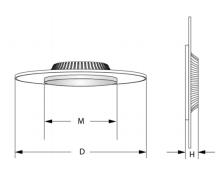

#### **Dimensions**

|     | Dimension D | Dimension H | Dimension M |
|-----|-------------|-------------|-------------|
|     | inch [mm]   | inch [mm]   | inch [mm]   |
| 12W | 11.4" [290] | 1.65" [42]  | 6.42" [163] |
| 18W | 14.6" [370] | 1.81" [46]  | 8.35" [212] |
| 24W | 16.5" [420] | 1.81" [46]  | 8.35" [212] |

|     | Dimension D | Dimension H | Dimension M |
|-----|-------------|-------------|-------------|
|     | inch [mm]   | inch [mm]   | inch [mm]   |
| 12W | 11.3" [288] | 1.65" [42]  | 11.3" [288] |
| 18W | 13.8" [350] | 1.81" [46]  | 13.8" [350] |
| 24W | 15.4" [390] | 1.81" [46]  | 15.4" [390] |